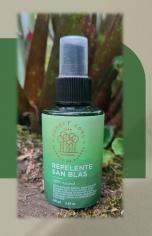

### SAN BLAS REPELLENT

Effective action against insects, mosquitoes, denge and chikungunya, thanks to its neem content.